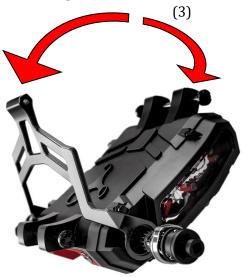

Winding

To fully wind your GOTHAM watch from empty, operate the WINDING LEVER-1 over its full span 180 times (3). Do not force the WINDING LEVER-1 if you feel resistance, as it is an indication that the 6 mainspring barrels are fully wound. When winding is complete, lightly press-click the WINDING LEVER-1 back against the case. То maximize timekeeping recommend fully performance, we winding your Gotham once a month.