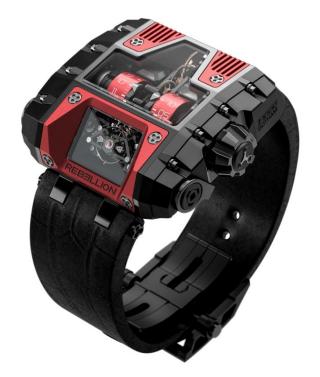

Strapping and muscular, the Gotham uninhibitedly parades its formidable power. On its stocky, titanium chassis, the angular body protects an exceptional engine and exhibits only the key elements. Boasting the same energy distribution system as the T-1000, the Gotham also showcases the same mindblowing power reserve of 1,000 hours.

## The Case

A robust silhouette machined in natural or blackened grade 5 titanium with almost 80 components encasing the T-2000 engine, which is revealed through windows of sapphire crystal.

Shielded on the back of the chassis, the oversized winding lever offers exceptional power. Just a few seconds of winding suffice to provide the Gotham with its record 1,000 hours of endurance.

Press and turn. An ingenious push button sparks the ignition of the patented crown. Set the time as smoothly as changing gears.

Two vertical rollers revolve in opposite directions to display the hours and minutes. It is the embodiment of exceptional technology in a mechanical timepiece