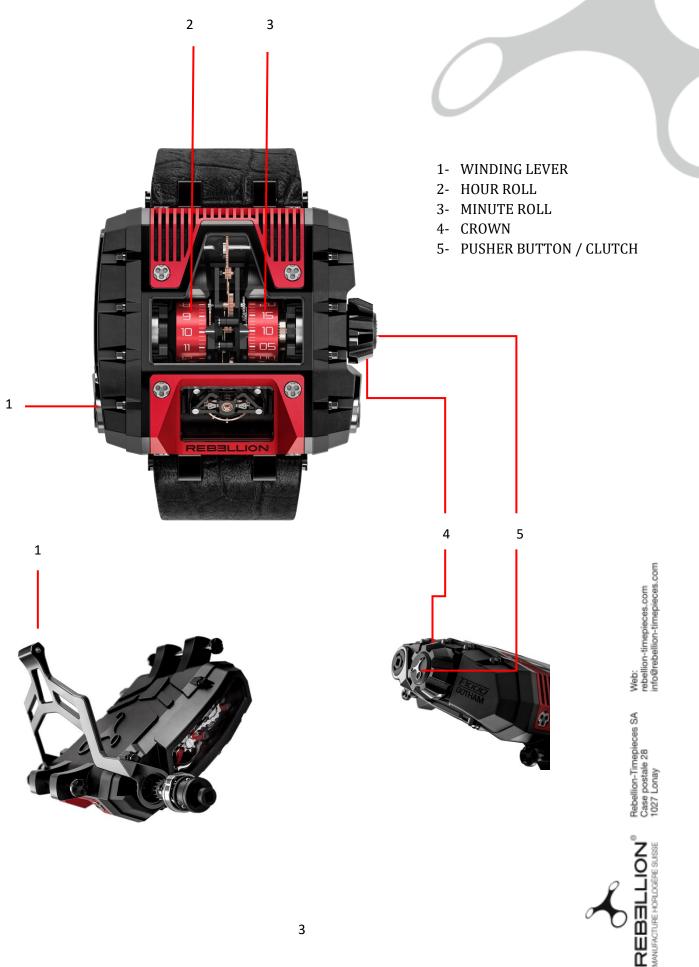

# **Displays and Functions**

3

MANUFA

## Setting the Time

To set the time, press the PUSHER BUTTON / CULTCH-5 (1) situated in the middle of the CROWN-4 and hold it while simultaneously turning the CROWN-4 to adjust the hour and the minute rollers (2) to the correct time.

Winding

To fully wind your GOTHAM watch from empty, operate the WINDING LEVER-1 over its full span 180 times (3). Do not force the WINDING LEVER-1 if you feel resistance, as it is an indication that the 6 mainspring barrels are fully wound. When winding is complete, lightly press-click the WINDING LEVER-1 back against the case. То maximize timekeeping recommend fully performance, we winding your Gotham once a month.