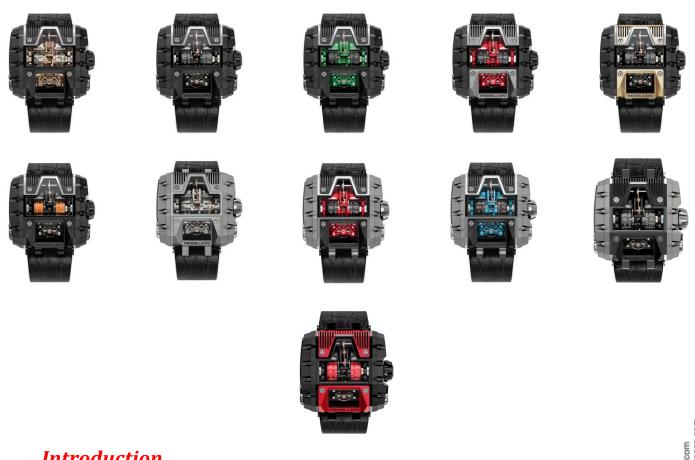

# Introduction

**REBELLION** Timepieces was born of the same passion for perfect mechanics as **REBELLION Racing. Unique bodywork,** exceptional technical materials, exclusive engines and outstanding performance: each collection pays tribute to the spirit of competition and car racing.

Strapping and muscular, the Gotham uninhibitedly parades its formidable power. On its stocky, titanium chassis, the angular body protects an exceptional engine and exhibits only the key elements. Boasting the same energy distribution system as the T-1000, the Gotham also showcases the same mindblowing power reserve of 1,000 hours.

A special limited edition of only 25 pieces.

Web: rebellion-timepieces.com info@rebellion-timepieces.com

Rebellion-Timepieces SA Case postale 28

ODB/