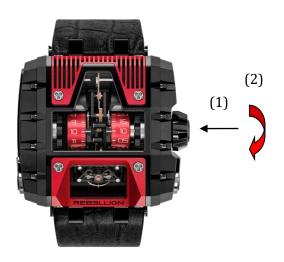

## Setting the Time

To set the time, press the PUSHER BUTTON / CULTCH-5 (1) situated in the middle of the CROWN-4 and hold it while simultaneously turning the CROWN-4 to adjust the hour and the minute rollers (2) to the correct time.

Winding

To fully wind your GOTHAM watch from empty, operate the WINDING LEVER-1 over its full span 180 times (3). Do not force the WINDING LEVER-1 if you feel resistance, as it is an indication that the 6 mainspring barrels are fully wound. When winding is complete, lightly press-click the WINDING LEVER-1 back against the case. То maximize timekeeping recommend fully performance, we winding your Gotham once a month.