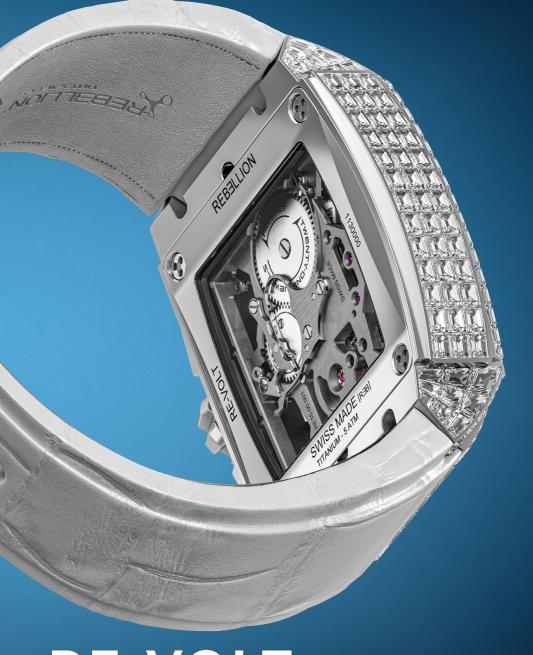

#### Diamonds are forever!

330 baguette-cut white diamonds, invisible set, embodies watch styling aesthetics with full transparency, enhancing its skeletonized movement that continually brings to mind the technical and stylistic audacity of car chassis. Technicality, lightness, and purity of design: the Re-Volt Winter White refuses to compromise. A perfect incarnation of the very essence and philosophy of Rebellion. Smaller than existing models, its square shape and stylishly bold manufacture movement are beyond compare.

Re-Volt knows how to stand out from the crowd thanks to its "in-house" calibre, muscular silhouette, high-tech nature, and exceptional performance with its 48-hour power reserve. Every detail expresses and embodies a passion for motorsport.

### **TECHNICAL SPECIFICATIONS**

| Case Materials:       | White gold                                                                        |
|-----------------------|-----------------------------------------------------------------------------------|
| Glass:                | Sapphire crystals with anti-reflective treatment                                  |
| Case back:            | Sapphire crystals with anti-reflective treatment                                  |
| Case dimensions:      | 38.5mm x 40.35mm x 13.5mm                                                         |
| Flange:               | Light grey                                                                        |
| Water resistance:     | 30m / 3 ATM                                                                       |
| Movement:             | Swiss made hand-wound movement                                                    |
| Movement components:  | 165                                                                               |
| Jewels:               | 21                                                                                |
| Balance frequency:    | 4 Hz (28,800 vph)                                                                 |
| Power reserve:        | 48 hours                                                                          |
| Functions:            | Hours and minutes                                                                 |
| Gemstones (case):     | 300 baguette-cut white (F+) diamonds invisibly set, clarity (VVS+), 15,85 ct      |
| Gemstones (buckle):   | 30 baguette-cut white (F+) diamonds invisibly set, clarity (VVS+), 2,65 ct        |
| Gemstones (total):    | 330                                                                               |
| Carat weight (total): | 18,5 ct                                                                           |
| Strap and buckle:     | White genuine alligator strap with white gold folding clasp set with baguette-cut |