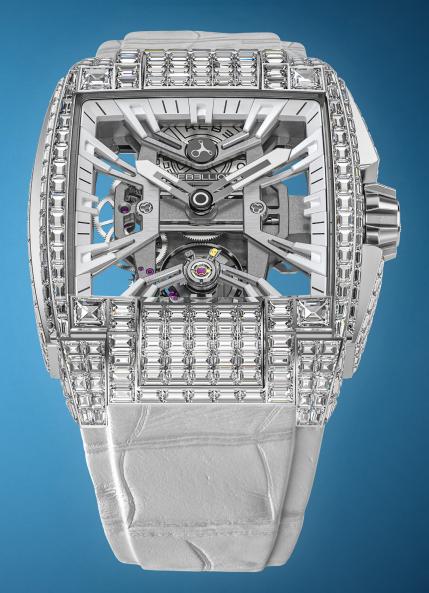

#### Diamonds are forever!

330 baguette-cut white diamonds, invisible set, embodies watch styling aesthetics with full transparency, enhancing its skeletonized movement that continually brings to mind the technical and stylistic audacity of car chassis. Technicality, lightness, and purity of design: the Re-Volt Winter White refuses to compromise. A perfect incarnation of the very essence and philosophy of Rebellion. Smaller than existing models, its square shape and stylishly bold manufacture movement are beyond compare.

Re-Volt knows how to stand out from the crowd thanks to its "in-house" calibre, muscular silhouette, high-tech nature, and exceptional performance with its 48-hour power reserve. Every detail expresses and embodies a passion for motorsport.

### **TECHNICAL SPECIFICATIONS**

| Case Materials:       | White gold                                                                        |
|-----------------------|-----------------------------------------------------------------------------------|
| Glass:                | Sapphire crystals with anti-reflective treatment                                  |
| Case back:            | Sapphire crystals with anti-reflective treatment                                  |
| Case dimensions:      | 38.5mm x 40.35mm x 13.5mm                                                         |
| Flange:               | Light grey                                                                        |
| Water resistance:     | 30m / 3 ATM                                                                       |
| Movement:             | Swiss made hand-wound movement                                                    |
| Movement components:  | 165                                                                               |
| Jewels:               | 21                                                                                |
| Balance frequency:    | 4 Hz (28,800 vph)                                                                 |
| Power reserve:        | 48 hours                                                                          |
| Functions:            | Hours and minutes                                                                 |
| Gemstones (case):     | 300 baguette-cut white (F+) diamonds invisibly set, clarity (VVS+), 15,85 ct      |
| Gemstones (buckle):   | 30 baguette-cut white (F+) diamonds invisibly set, clarity (VVS+), 2,65 ct        |
| Gemstones (total):    | 330                                                                               |
| Carat weight (total): | 18,5 ct                                                                           |
| Strap and buckle:     | White genuine alligator strap with white gold folding clasp set with baguette-cut |