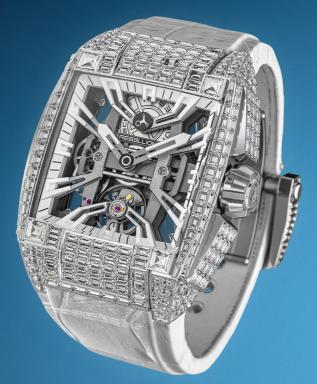

#### Diamonds are forever!

330 baguette-cut white diamonds, invisible set, embodies watch styling aesthetics with full transparency, enhancing its skeletonized movement that continually brings to mind the technical and stylistic audacity of car chassis. Technicality, lightness, and purity of design: the Re-Volt Winter White refuses to compromise. A perfect incarnation of the very essence and philosophy of Rebellion. Smaller than existing models, its square shape and stylishly bold manufacture movement are beyond compare.

Re-Volt knows how to stand out from the crowd thanks to its "in-house" calibre, muscular silhouette, high-tech nature, and exceptional performance with its 48-hour power reserve. Every detail expresses and embodies a passion for motorsport.

### **TECHNICAL SPECIFICATIONS**

| Case Materials:       | White gold                                                                        |
|-----------------------|-----------------------------------------------------------------------------------|
| Glass:                | Sapphire crystals with anti-reflective treatment                                  |
| Case back:            | Sapphire crystals with anti-reflective treatment                                  |
| Case dimensions:      | 38.5mm x 40.35mm x 13.5mm                                                         |
| Flange:               | Light grey                                                                        |
| Water resistance:     | 30m / 3 ATM                                                                       |
| Movement:             | Swiss made hand-wound movement                                                    |
| Movement components:  | 165                                                                               |
| Jewels:               | 21                                                                                |
| Balance frequency:    | 4 Hz (28,800 vph)                                                                 |
| Power reserve:        | 48 hours                                                                          |
| Functions:            | Hours and minutes                                                                 |
| Gemstones (case):     | 300 baguette-cut white (F+) diamonds invisibly set, clarity (VVS+), 15,85 ct      |
| Gemstones (buckle):   | 30 baguette-cut white (F+) diamonds invisibly set, clarity (VVS+), 2,65 ct        |
| Gemstones (total):    | 330                                                                               |
| Carat weight (total): | 18,5 ct                                                                           |
| Strap and buckle:     | White genuine alligator strap with white gold folding clasp set with baguette-cut |