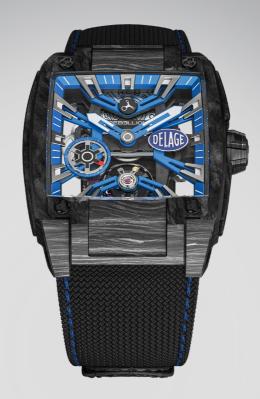

With its bold design, the Re-Volt 3 Hands Delage offers a captivating insight into the uncompromising mechanical universe of Rebellion Timepieces and Delage cars. The strong masculine silhouette of its rectangular case serves as a framework for a mechanical scenography in relief highlighted by the light which then enhances each of its elements.

## **TECHNICAL SPECIFICATIONS**

Case Materials: Black Forged Carbon

Glass: Sapphire crystals with anti-reflective treatment
Case back: Sapphire crystals with anti-reflective treatment

Case dimensions: 53.8mm x 41.55mm x 12.48mm

Flange: Delage Car Color (customizable), logo Delage at 3 o'clock

Water resistance: 30m / 3 ATM

Movement: Swiss made hand-wound movement

Movement components: 165
Jewels: 21

**Balance frequency:** 4 Hz (28,800 vph) **Power reserve:** 48 hours