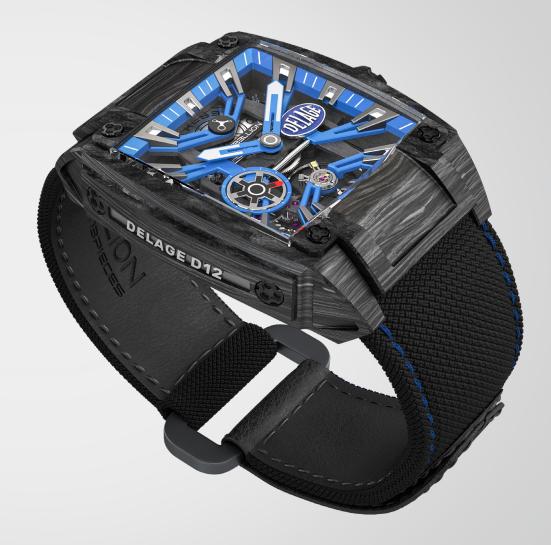

## **TECHNICAL SPECIFICATIONS**

Case Materials: Black Forged Carbon

Glass: Sapphire crystals with anti-reflective treatment
Case back: Sapphire crystals with anti-reflective treatment

Case dimensions: 53.8mm x 41.55mm x 12.48mm

Flange: Delage Car Color (customizable), logo Delage at 3 o'clock

Water resistance: 30m / 3 ATM

Movement: Swiss made hand-wound movement

Movement components: 165
Jewels: 21

**Balance frequency:** 4 Hz (28,800 vph) **Power reserve:** 48 hours

Functions: Hours, minutes and seconds

Strap and buckle: Two options available: Black textile, velcro closure with black DLC titanium buckle

or vulcanized rubber strap with the folding clasp

MZINOITJEFREQ, NOISSAQ, SONAMROFREQ - NO COMPONDO ON -