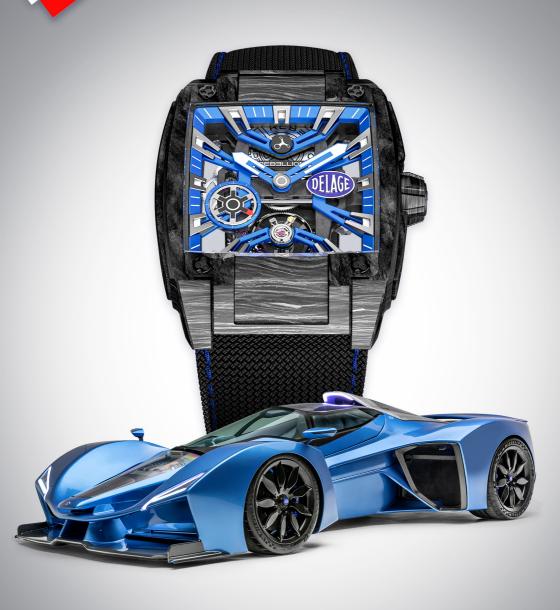

## 3 HANDS DELAGE

Rebellion Corporation and the french hyper-cars brand Delage are pleased to announce a partnership between the brands. In terms of watchmaking, Rebellion Timepieces designed the official Delage D12 watch based on the Re-Volt model, the house's flagship collection, which will be produced in a limited edition of 30 pieces and offered as a priority, as an option, to the 30 future owners of the 30 Delage D12 which production has started.

With its bold design, the Re-Volt 3 Hands Delage offers a captivating insight into the uncompromising mechanical universe of Rebellion Timepieces and Delage cars. The strong masculine silhouette of its rectangular case serves as a framework for a mechanical scenography in relief highlighted by the light which then enhances each of its elements.

## **TECHNICAL SPECIFICATIONS**

Case Materials: Black Forged Carbon

Glass: Sapphire crystals with anti-reflective treatment
Case back: Sapphire crystals with anti-reflective treatment

Case dimensions: 53.8mm x 41.55mm x 12.48mm

Flange: Delage Car Color (customizable), logo Delage at 3 o'clock

Water resistance: 30m / 3 ATM

Movement: Swiss made hand-wound movement

Movement components: 165
Jewels: 21

**Balance frequency:** 4 Hz (28,800 vph) **Power reserve:** 48 hours