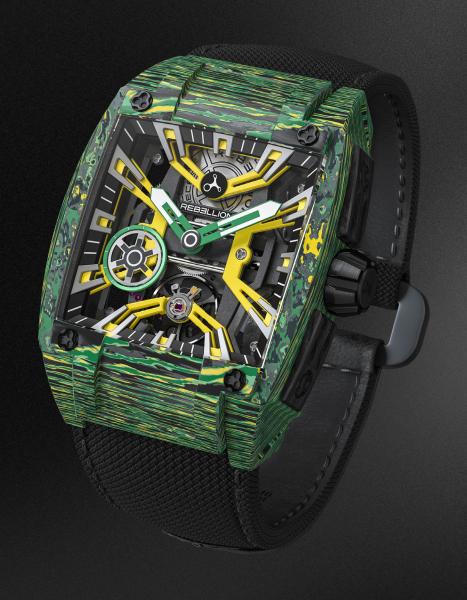

As the result, the famous camouflage pattern takes on colors and enhances the multiple grey tones of the carbon of the Arctic Storm, Black Dunes, Mars Valley, Purple Haze, Toxic Storm and for the first time ever, of the Forged Cabon Luminova!

MARS VALLEY

**RE-VOLT 3 HANDS** 

PURPLE HAZE