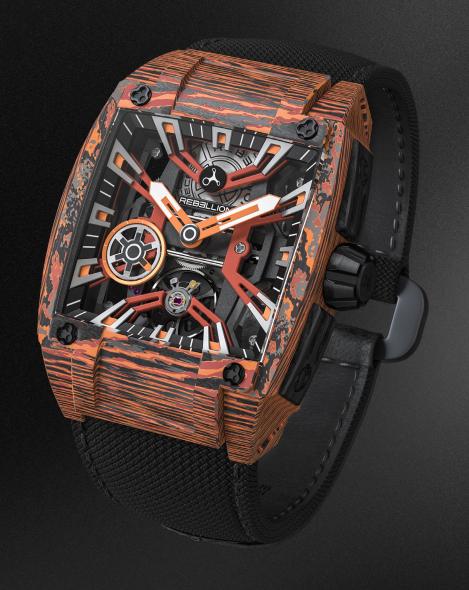

As the result, the famous camouflage pattern takes on colors and enhances the multiple grey tones of the carbon of the Arctic Storm, Black Dunes, Mars Valley, Purple Haze, Toxic Storm and for the first time ever, of the Forged Cabon Luminova!

MARS VALLEY

**RE-VOLT 3 HANDS** 

PURPLE HAZE