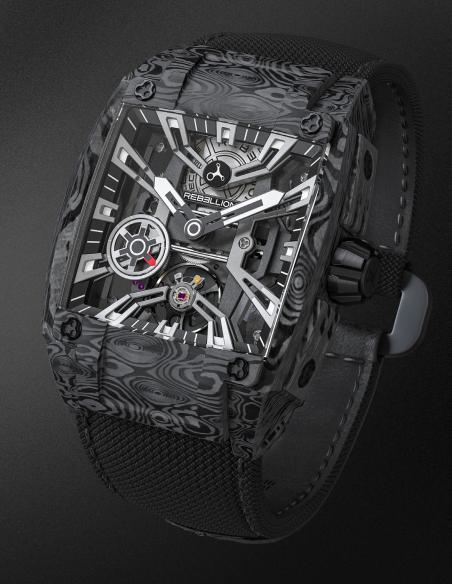

As the result, the famous camouflage pattern takes on colors and enhances the multiple grey tones of the carbon of the Arctic Storm, Black Dunes, Mars Valley, Purple Haze, Toxic Storm and for the first time ever, of the Forged Cabon Luminova!

\*AFTER EXPOSURE TO LIGHT

**RE-VOLT 3 HANDS** 

CARBON GLOW

**RE-VOLT 3 HANDS** 

TOXIC STORM

**RE-VOLT 3 HANDS** 

BLACK DUNES

**RE-VOLT 3 HANDS** 