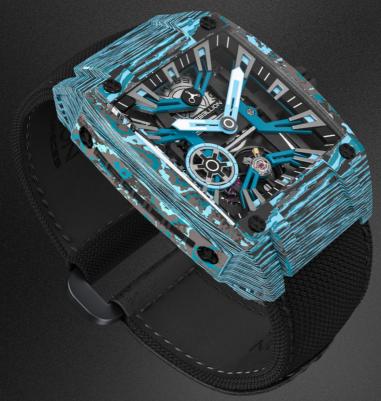

As the result, the famous camouflage pattern takes on colors and enhances the multiple grey tones of the carbon of the Arctic Storm, Black Dunes, Mars Valley, Purple Haze, Toxic Storm and for the first time ever, of the Forged Cabon Luminova!

\*AFTER EXPOSURE TO LIGHT

**RE-VOLT 3 HANDS** 

CARBON GLOW

**RE-VOLT 3 HANDS** 

TOXIC STORM

**RE-VOLT 3 HANDS** 

BLACK DUNES

**RE-VOLT 3 HANDS** 