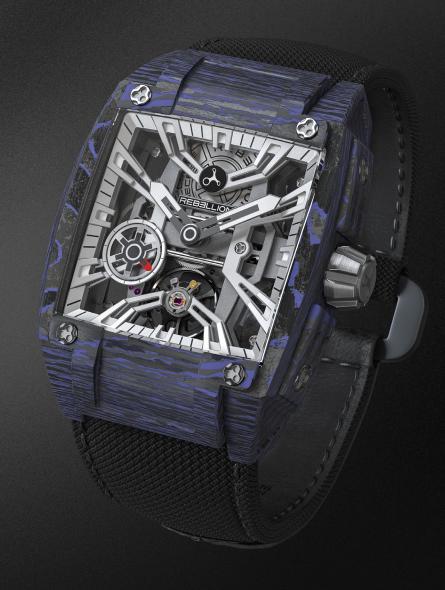

As the result, the famous camouflage pattern takes on colors and enhances the multiple grey tones of the carbon of the Arctic Storm, Black Dunes, Mars Valley, Purple Haze, Toxic Storm and for the first time ever, of the Forged Cabon Luminova!

**STORM** 

**DUNES** 

VALLEY

HAZE

STORM

UNDER THE LIGHT\*

\*DAY VIEW

IN A DARK\*