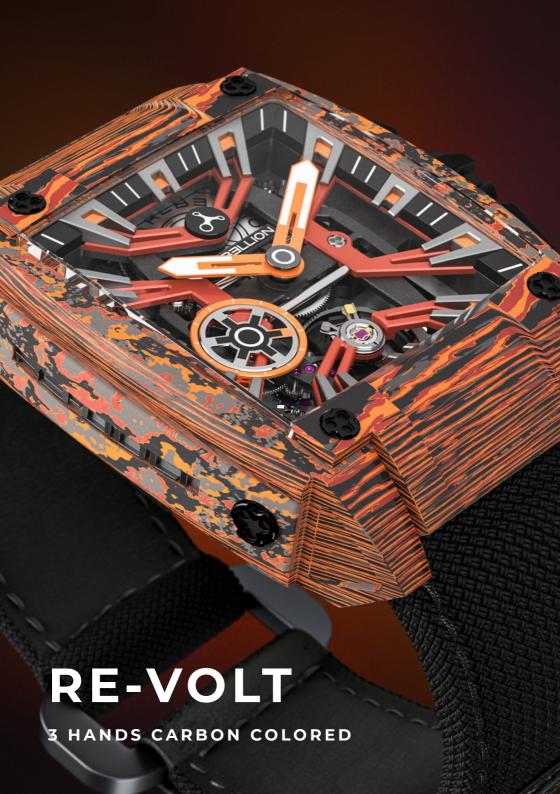

## **RE-VOLT**

## 3 HANDS CARBON COLORED

Always in search of innovation and excellence, Rebellion Timepieces explores unknown horological lands and adopts a high-tech evolution: Colored Carbon!

With its bold design, the Re-Volt 3 Hands Carbon Colored offers a captivating insight into the uncompromising mechanical universe of Rebellion Timepieces. This year, the new variations push the limits of convention even further with the help of this contemporary material. Today more than ever, it is imperative to camouflage yourself so as not to go unnoticed.

Like all Rebellion Timepieces watches, the design of the Re-Volt 3 Hands Carbon Colored is at the service of performance. The strong masculine silhouette of its rectangular case serves as a framework for a mechanical scenography in relief highlighted by the light which then enhances each of its elements.

This year, Rebellion Timepieces offers an unprecedented visual experience with a case made of colored carbon. To achieve this remarkable result, Rebellion Timepieces uses a cutting-edge process. Originally a carbon base, in fibre or powder, is mixed with an epoxytype resin. Tinted pigments are then added. However, the more pigments that are added, the more fragile the material becomes. To counter this risk, the use of technical carbon, in the form of roving, a coil composed of carbon threads, with superior rigidity, helps to produce this colorful camo pattern.

As the result, the famous camouflage pattern takes on colors and enhances the multiple grey tones of the carbon of the Arctic Storm, Black Dunes, Mars Valley, Purple Haze, Toxic Storm and for the first time ever, of the Forged Cabon Luminova!